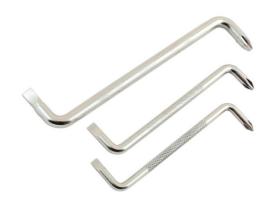

## **Offset Screwdriver Set 3pc**

Set of three dual ended offset screwdrivers with Phillips and Flat profiles, for use where access is limited or the screw heads are obscured. Ideal for use in kitchens or bathrooms where screws are hidden behind pipework or other obstacles. Made from one piece forged chrome vanadium for strength, the offset handles are also useful for applying a larger amount torque to undo tight or stubborn screws.

## **Additional Information**

- 3 x Flat ends: 5, 6, 7mm.
- 3 x Phillips ends: Ph1, Ph2, Ph3.
- Knurled shaft for grip.
- Ideal for difficult access fixings.
- Forged one-piece chrome vanadium construction for strength.